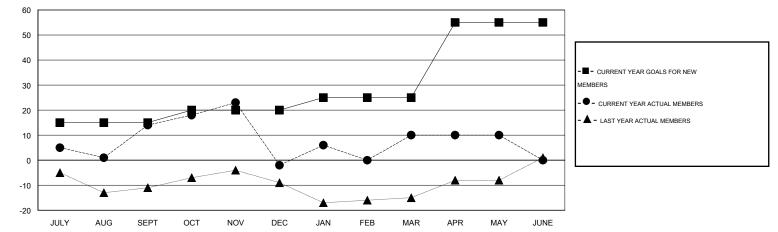

## LOCATION NEBRASKA

| GMT: Kennet                 | h Schwols        |           | LOCATIO          | NEBRASK          | 4                           |                    |                                     |                    | GMT CA 1         |
|-----------------------------|------------------|-----------|------------------|------------------|-----------------------------|--------------------|-------------------------------------|--------------------|------------------|
|                             |                  | Clubs     |                  |                  | Members                     |                    |                                     |                    |                  |
| RESULTS FOR 2014-2015       |                  |           |                  |                  | RESULTS FOR 2014-2015       |                    |                                     |                    |                  |
| QUARTER                     | NEW CLUB<br>GOAL | NEW CLUBS | DROPPED<br>CLUBS | NET<br>GAIN/LOSS | QUARTER                     | NEW MEMBER<br>GOAL | CHARTER AND<br>NEW MEMBERS<br>ADDED | DROPPED<br>MEMBERS | NET<br>GAIN/LOSS |
| JULY/AUG/SEPT               | 1                | 0         | 0                |                  | JULY/AUG/SEPT               | 15                 | 39                                  | 25<br>37           | 14               |
| OCT/NOV/DEC                 | 0                | 0<br>0    | 0                | -1<br>0          | OCT/NOV/DEC                 | 5<br>5             | 21<br>26                            | 37<br>14           | -16<br>12        |
| JAN/FEB/MAR<br>APR/MAY/JUNE | 1                | 0         | 0                | 0                | JAN/FEB/MAR<br>APR/MAY/JUNE | 30                 | 10                                  | 10                 | 0                |